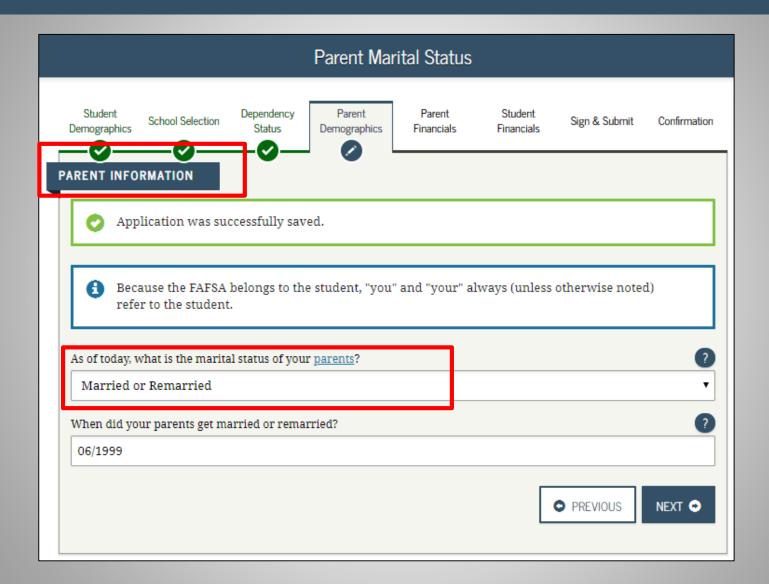

#### Student Homelessness Filter Question

If unable to provide parental information, the student MUST make an appointment with the financial aid office at their institution.

|                            | Pers                   | sonal Inform                 | ation for Pa         | arent                 |               |              |
|----------------------------|------------------------|------------------------------|----------------------|-----------------------|---------------|--------------|
| Student School Selection   | Dependency<br>Status   | Parent<br>Demographics       | Parent<br>Financials | Student<br>Financials | Sign & Submit | Confirmation |
| ENT INFORMATION            | Pare                   | ent One                      |                      |                       |               |              |
| Enter information for      | your first <u>pare</u> | <mark>nt</mark> (father/moth | er/stepparen         | t)                    |               |              |
| Parent's Social Security N | umber                  |                              |                      |                       |               | ?            |
| 484-48-4848                |                        |                              |                      |                       |               | ÷            |
| Parent's last name         |                        |                              |                      |                       |               | ?            |
| last                       |                        |                              |                      |                       |               |              |
| Parent's first initial     |                        |                              |                      |                       |               | 2            |
| f                          |                        |                              |                      |                       |               |              |
| Parent's date of birth     |                        |                              |                      |                       |               | 2            |
| 06/06/1980                 |                        |                              |                      |                       |               |              |
| Your parents' e-mail addre | ess                    |                              |                      |                       |               | •            |
| test@gmail.com             |                        |                              |                      |                       |               |              |
| Re-enter your parents' e-n | nail address           |                              |                      |                       |               | 2            |
| test@gmail.com             |                        |                              |                      |                       |               |              |
| L                          |                        |                              |                      |                       |               |              |
|                            |                        |                              |                      | Г                     |               |              |
|                            |                        |                              |                      |                       | PREVIOUS      | NEXT 📀       |