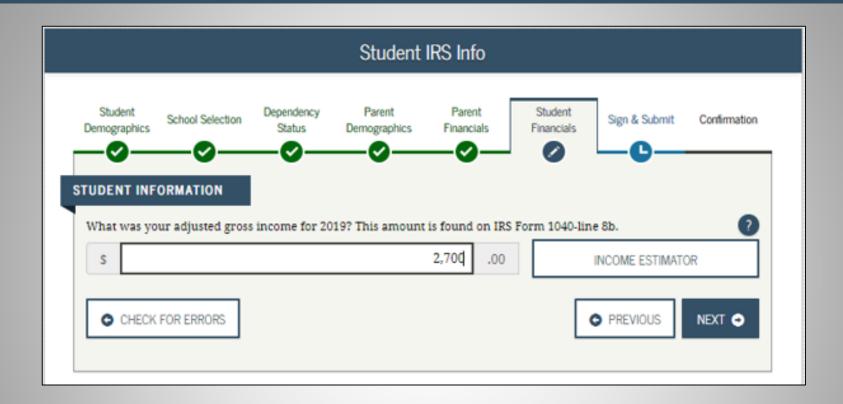

The SSN cannot be changed.

The first name, last name, date of birth, filing status and address may be changed. These must EXACTLY

match the IRS 1040.

## **WIRS** Return to FAFSA | Help | Logout 🕞 | Español Get My Federal Income Tax Information See our Privacy Notice regarding our request for your personal information. Enter the following information from your 2019 Federal Income Tax Return. (?) All fields are required unless marked otherwise. First Name First Last Name Last Social Security Number No input required \*\*\* - \*\* - 2617 Date of Birth MM/DD/YYYY 01/01/1999