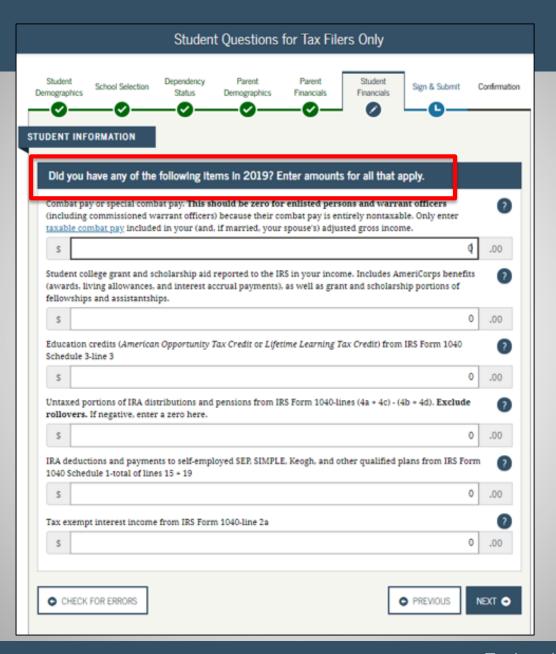

nd second |                   |                 | 0         | - <b>C</b> -       |         |
| UDENT INFORMATION              |                       |                   |                 |           |                    |         |
| How much did you earn from     |                       |                   |                 |           | e total of IRS For | rm 👩    |
| 1040-line 1 + Schedule 1 lines | s 3 + 6 + Box 14 (    | Code A) of IRS Sc | hedule K-1 (For | rm 1065). |                    | _       |
| \$                             |                       |                   |                 |           | 2,                 | 700 .00 |
|                                |                       |                   |                 | _         |                    | _       |

























| FAFSA Summary