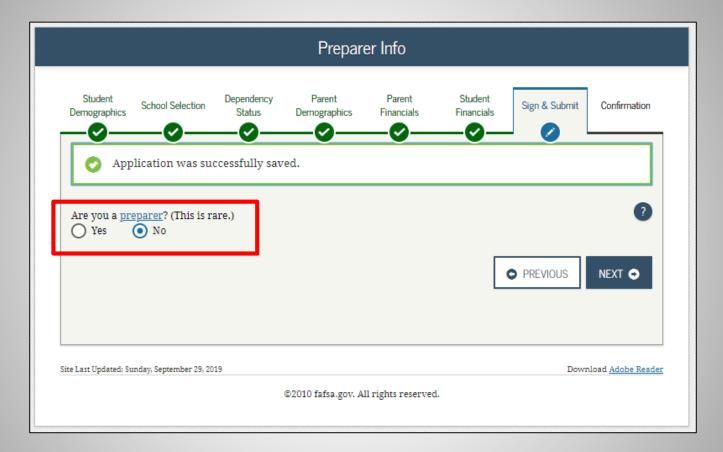

|                 | 0         | - <b>C</b> -       |         |
| UDENT INFORMATION              |                       |                   |                 |           |                    |         |
| How much did you earn from     |                       |                   |                 |           | e total of IRS For | rm 👩    |
| 1040-line 1 + Schedule 1 lines | s 3 + 6 + Box 14 (    | Code A) of IRS Sc | hedule K-1 (For | rm 1065). |                    | _       |
| \$                             |                       |                   |                 |           | 2,                 | 700 .00 |
|                                |                       |                   |                 | _         |                    | _       |

























| FAFSA Summary