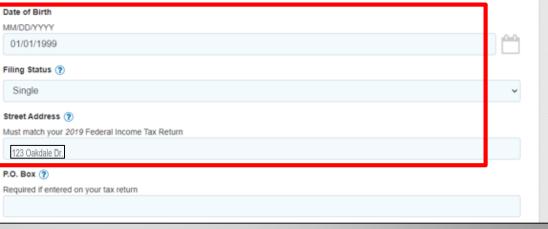

The SSN cannot be changed.

The first name, last name, date of birth, filing status and address may be changed. These must EXACTLY

match the IRS 1040.

## **WIRS** Return to FAFSA | Help | Logout 🕞 | Español Get My Federal Income Tax Information See our Privacy Notice regarding our request for your personal information. Enter the following information from your 2019 Federal Income Tax Return. (?) All fields are required unless marked otherwise. First Name First Last Name Last Social Security Number No input required \*\*\* - \*\* - 2617 Date of Birth MM/DD/YYYY 01/01/1999