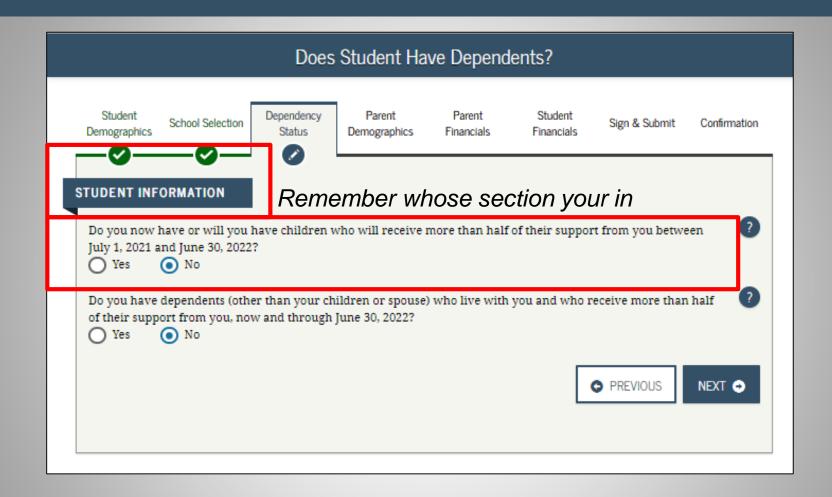

| Student Additional Dependency Questions                                                                                                                                   |
|---------------------------------------------------------------------------------------------------------------------------------------------------------------------------|
| Student     Dependency     Parent     Parent     Student       Demographics     Status     Demographics     Financials     Sign & Submit     Confirmation                 |
| STUDENT INFORMATION                                                                                                                                                       |
| Answer the following questions to determine if you are required to provide information about your parents on your FAFSA. Check all that apply or check None of the above. |
| Are you currently serving on active duty in the U.S. Armed Forces for purposes other than training?                                                                       |
| Are you a veteran of the U.S. Armed Forces?                                                                                                                               |
| At any time since you turned age 13, were both your parents deceased, were you in foster care, or were you a dependent or ward of the court?                              |
| As determined by a court in your state of legal residence, are you or were you an emancipated minor?                                                                      |
| Does someone other than your parent or stepparent have legal guardianship of you, as determined by a court in your state of legal residence?                              |
| Vone of the above                                                                                                                                                         |
| PREVIOUS NEXT O                                                                                                                                                           |
| Site Last Updated: Sunday, September 29, 2019 Download Adobe Reader                                                                                                       |
| ©2010 fafsa.gov. All rights reserved.                                                                                                                                     |