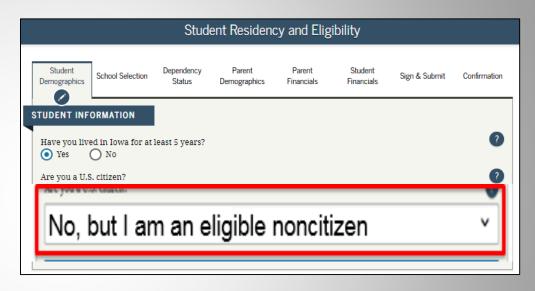

(1) a permanent U.S. resident with a Permanent Resident Card (I-551); (2) a conditional permanent resident with a Conditional Green Card (I-551C); (3) the holder of an Arrival-Departure Record (I-94) from the Department of Homeland Security showing any one of the following designations: "Refugee," "Asylum Granted," "Parolee" (I-94 confirms that you were paroled for a minimum of one year and status has not expired), T-Visa holder (T-1, T-2, T-3, etc.) or "Cuban-Haitian Entrant;" or (4) the holder of a valid certification or eligibility letter from the Department of Health and Human Services showing a designation of "Victim of human trafficking."

Other options:

Yes, I am a U.S. Citizen (or U.S. national) No, I am not a U.S. Citizen or eligible noncitizen

| Student Education |                                                                               |                         |                      |                        |                      |                       |               |              |  |
|-------------------|-------------------------------------------------------------------------------|-------------------------|----------------------|------------------------|----------------------|-----------------------|---------------|--------------|--|
|                   | udent<br>ographics                                                            | School Selection        | Dependency<br>Status | Parent<br>Demographics | Parent<br>Financials | Student<br>Financials | Sign & Submit | Confirmation |  |
| STUD              | ENT INF                                                                       | ORMATION                |                      |                        |                      |                       |               |              |  |
| Wha               | at will yo                                                                    | ur high school co       | mpletion statu       | s be when you be       | gin college in t     | he 2020-2021 so       | chool year?   | 2            |  |
| H                 | igh scho                                                                      | ol diploma              |                      |                        |                      |                       |               | •            |  |
| Wha               | at college                                                                    | degree or certifi       | cate will you be     | working on wh          | en you begin th      | ne 2020-2021 sch      | hool year?    | 2            |  |
| 15                | t bachel                                                                      | lor's degree            |                      |                        |                      |                       |               | •            |  |
| -                 | -                                                                             | e your first bach<br>No | elor's degree be     | fore you begin tl      | ne 2020-2021 so      | hool year?            |               | ?            |  |
| WIG               | at will yo                                                                    | ur conege grade i       | lever be wrierr y    | ou negin tite 202      | 0-2021 SCHOOL        | year:                 |               | 2            |  |
| N                 | ever atte                                                                     | ended college/1         | st yr.               |                        |                      |                       |               | •            |  |
| -                 | Are you interested in being considered for work-study?  Yes O No O Don't know |                         |                      |                        |                      |                       |               |              |  |
|                   |                                                                               |                         |                      |                        |                      |                       | PREVIOUS      | NEXT 🗢       |  |
|                   |                                                                               |                         |                      |                        |                      |                       |               |              |  |