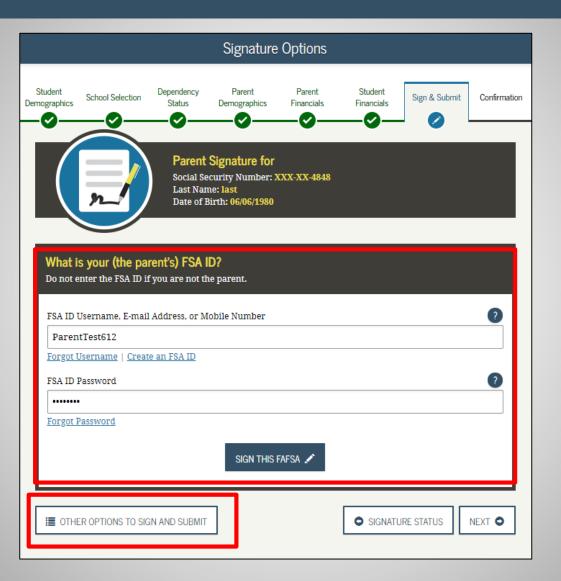

| Parent Log In to IRS DRT                                                                                                                                                      |
|-------------------------------------------------------------------------------------------------------------------------------------------------------------------------------|
| Student<br>Demographics     School Selection     Dependency<br>Status     Parent<br>Demographics     Parent<br>Financials     Student<br>Financials     Student<br>Financials |
| PARENT INFORMATION You, the parent, should enter the information below and click Next to continue. Otherwise, click Skip IRS DRT.                                             |
| If you have any questions or problems using this tool, click <u>FAFSA Help</u> for assistance. Provide Parent's FSA ID                                                        |
| Which parent are you?  Parent 1 Parent 2                                                                                                                                      |
| Parent's FSA ID Username, E-mail Address, or Mobile Number            parenttest612                                                                                           |
| Forgot Username   Create an FSA ID<br>Parent's FSA ID Password                                                                                                                |
| Forgot Password                                                                                                                                                               |
| SKIP IRS DRT NEXT •                                                                                                                                                           |
| Site Last Updated: Sunday, September 29, 2019 Download <u>Adobe Reader</u>                                                                                                    |