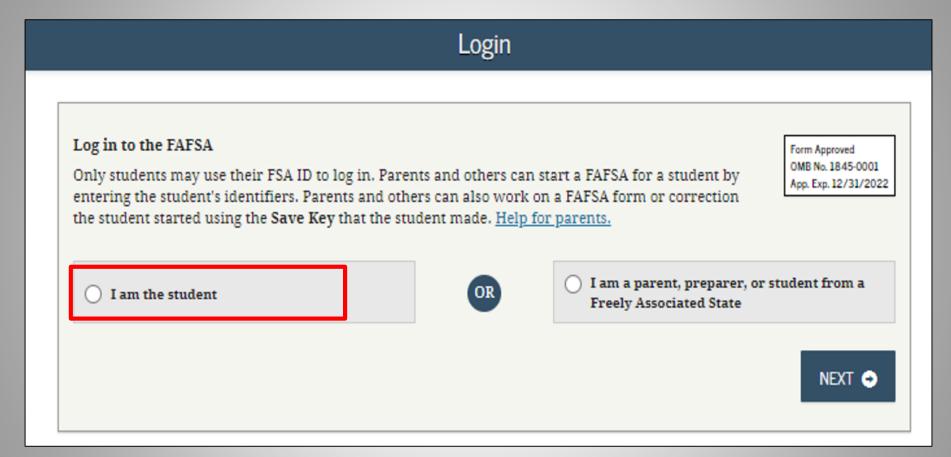

### Studentaid.gov

|                                                                                                                                                                                                                                                                                                                            | Login                        |                                                        |                |  |  |  |  |  |
|----------------------------------------------------------------------------------------------------------------------------------------------------------------------------------------------------------------------------------------------------------------------------------------------------------------------------|------------------------------|--------------------------------------------------------|----------------|--|--|--|--|--|
|                                                                                                                                                                                                                                                                                                                            |                              |                                                        |                |  |  |  |  |  |
| Log in to the FAFSA<br>Only students may use their FSA ID to log in. Parents and others can start a FAFSA for a student by<br>entering the student's identifiers. Parents and others can also work on a FAFSA form or correction<br>the student started using the Save Key that the student made. <u>Help for parents.</u> |                              |                                                        |                |  |  |  |  |  |
| I am the student                                                                                                                                                                                                                                                                                                           | OR                           | I am a parent, preparer, or<br>Freely Associated State | student from a |  |  |  |  |  |
| Do not log in with the FSA ID if you are not th                                                                                                                                                                                                                                                                            | ie student.                  |                                                        |                |  |  |  |  |  |
| Don't have an FSA ID? <u>Create one</u> or login using                                                                                                                                                                                                                                                                     | the <u>student's identif</u> | iers.                                                  |                |  |  |  |  |  |
| Student's FSA ID Username, E-mail Address, or I                                                                                                                                                                                                                                                                            | Mobile Number                |                                                        | 2              |  |  |  |  |  |
| BenTest2020                                                                                                                                                                                                                                                                                                                |                              |                                                        |                |  |  |  |  |  |
| Forgot Username                                                                                                                                                                                                                                                                                                            |                              |                                                        |                |  |  |  |  |  |
| The student's FSA ID Password                                                                                                                                                                                                                                                                                              |                              |                                                        | 2              |  |  |  |  |  |
|                                                                                                                                                                                                                                                                                                                            |                              |                                                        |                |  |  |  |  |  |
| Forgot Password                                                                                                                                                                                                                                                                                                            |                              |                                                        |                |  |  |  |  |  |
|                                                                                                                                                                                                                                                                                                                            |                              |                                                        |                |  |  |  |  |  |
|                                                                                                                                                                                                                                                                                                                            |                              |                                                        | NEXT 🔿         |  |  |  |  |  |