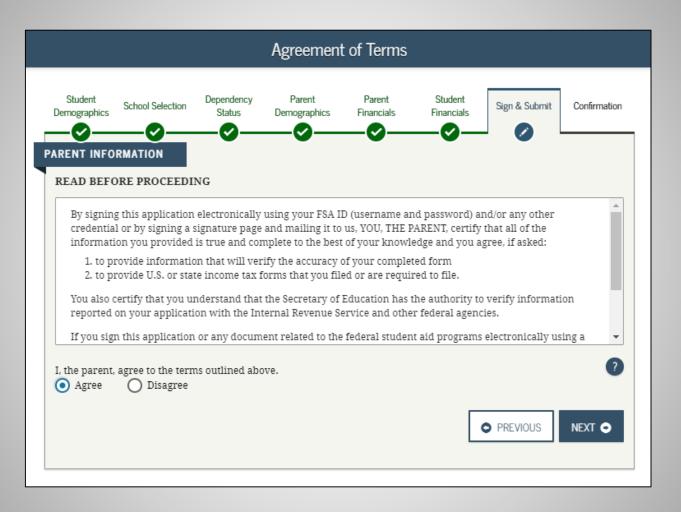

### PROVIDE PERSONAL IDENTIFICATION INFORMATION

- Make sure your Social Security number (SSN), date of birth, and name match what's on your Social Security card.
- You must have an SSN to create an FSA ID.
- NJDREAMERS DO NOT REGISTER FOR an FSAID (Register at <u>www.HESAA.org</u>)

#### Personal Identification Information

To apply for an FSA ID, complete the information below and select CONTINUE.

I understand that I will be required to certify that the information that I provide to obtain an FSA ID is true and correct and that I am the individual who I claim to be. If I am not that person who I claim to be, I understand that I am not authorized to proceed and that I should exit this form now. If I provide false or misleading information, I understand that I may be fined, sent to prison for not more than five years, or both.