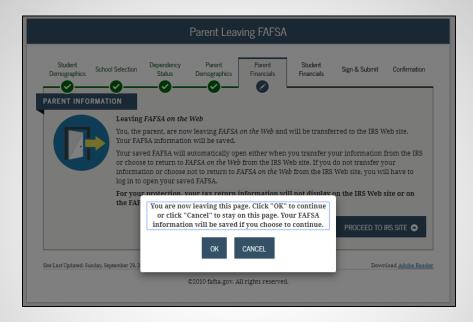

| Parent Log In to IRS DRT                                                                                                                                                      |
|-------------------------------------------------------------------------------------------------------------------------------------------------------------------------------|
| Student<br>Demographics     School Selection     Dependency<br>Status     Parent<br>Demographics     Parent<br>Financials     Student<br>Financials     Student<br>Financials |
| PARENT INFORMATION You, the parent, should enter the information below and click Next to continue. Otherwise, click Skip IRS DRT.                                             |
| If you have any questions or problems using this tool, click <u>FAFSA Help</u> for assistance. Provide Parent's FSA ID                                                        |
| Which parent are you?  Parent 1 Parent 2                                                                                                                                      |
| Parent's FSA ID Username, E-mail Address, or Mobile Number            parenttest612                                                                                           |
| Forgot Username   Create an FSA ID<br>Parent's FSA ID Password                                                                                                                |
| Forgot Password                                                                                                                                                               |
| SKIP IRS DRT NEXT •                                                                                                                                                           |
| Site Last Updated: Sunday, September 29, 2019 Download <u>Adobe Reader</u>                                                                                                    |