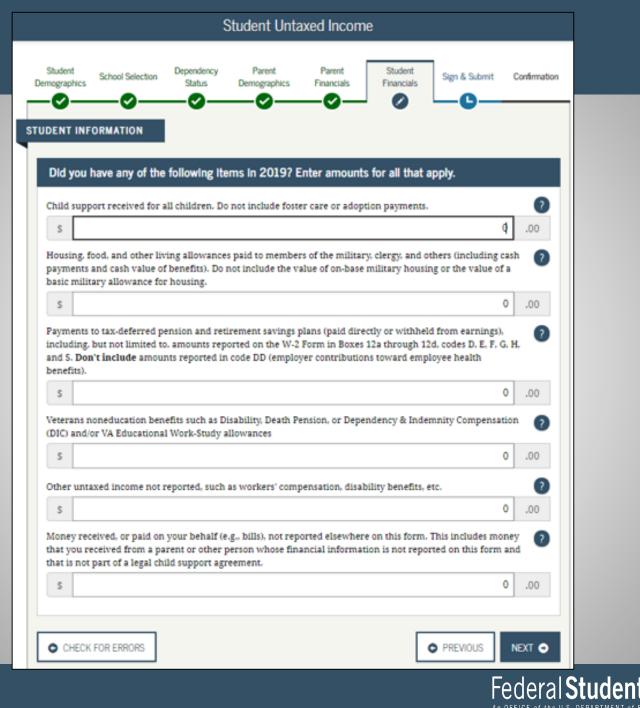

d |                   |                 | 0         | - <b>C</b> -       |         |
| UDENT INFORMATION              |                       |                   |                 |           |                    |         |
| How much did you earn from     |                       |                   |                 |           | e total of IRS For | rm 👩    |
| 1040-line 1 + Schedule 1 lines | s 3 + 6 + Box 14 (    | Code A) of IRS Sc | hedule K-1 (For | rm 1065). |                    | _       |
| \$                             |                       |                   |                 |           | 2,                 | 700 .00 |
|                                |                       |                   |                 | _         |                    | _       |

























| FAFSA Summary