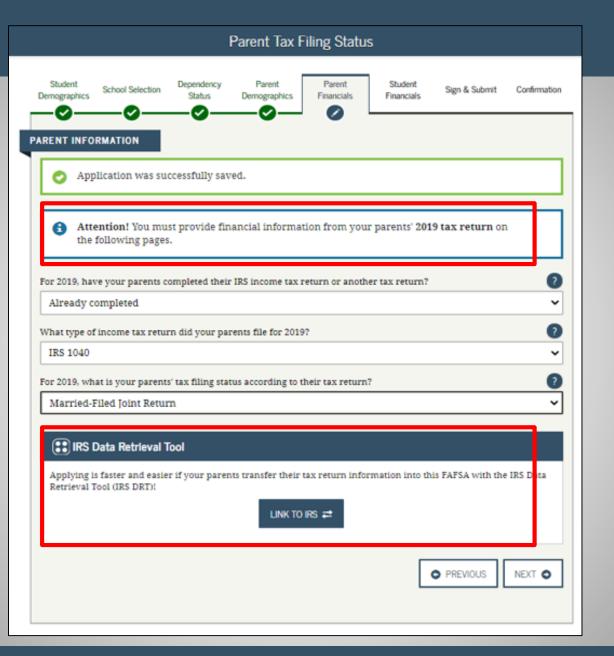

| Parent Log In to IRS DRT                                                                                                                                                      |
|-------------------------------------------------------------------------------------------------------------------------------------------------------------------------------|
| Student<br>Demographics     School Selection     Dependency<br>Status     Parent<br>Demographics     Parent<br>Financials     Student<br>Financials     Student<br>Financials |
| PARENT INFORMATION You, the parent, should enter the information below and click Next to continue. Otherwise, click Skip IRS DRT.                                             |
| If you have any questions or problems using this tool, click <u>FAFSA Help</u> for assistance. Provide Parent's FSA ID                                                        |
| Which parent are you?  Parent 1 Parent 2                                                                                                                                      |
| Parent's FSA ID Username, E-mail Address, or Mobile Number            parenttest612                                                                                           |
| Forgot Username   Create an FSA ID<br>Parent's FSA ID Password                                                                                                                |
| Forgot Password                                                                                                                                                               |
| SKIP IRS DRT NEXT •                                                                                                                                                           |
| Site Last Updated: Sunday, September 29, 2019 Download <u>Adobe Reader</u>                                                                                                    |

The SSN cannot be changed.

The first name, last name, date of birth, filing status and address may be changed. These must EXACTLY

match the IRS 1040.

## **WIRS** Return to FAFSA | Help | Logout 🕞 | Español Get My Federal Income Tax Information See our Privacy Notice regarding our request for your personal information. Enter the following information from your 2019 Federal Income Tax Return. (?) All fields are required unless marked otherwise. First Name First Last Name Last Social Security Number No input required \*\*\* - \*\* - 2617 Date of Birth MM/DD/YYYY 01/01/1999