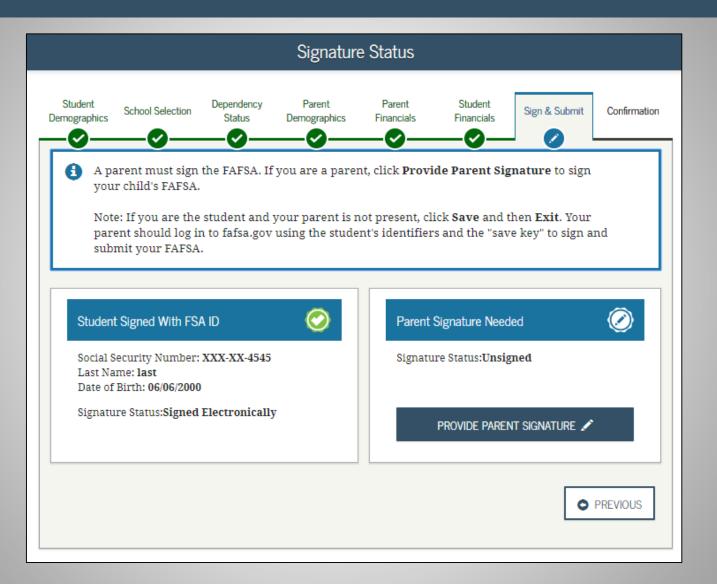

|                      |                        |                      |                       |               |              |  |  |
| Forgot Password                                                                                                                                            |                                |                      |                        |                      |                       |               |              |  |  |
| E OTHE                                                                                                                                                     | ER OPTIONS TO SIG              | N AND SUBMIT         |                        |                      | SIGNATU               | RE STATUS     | NEXT O       |  |  |























| Signature Status                                                                    |                                                                                                    |                        |                                                                                     |                         |                |              |
|-------------------------------------------------------------------------------------|----------------------------------------------------------------------------------------------------|------------------------|-------------------------------------------------------------------------------------|-------------------------|----------------|--------------|
| Student School Selectio