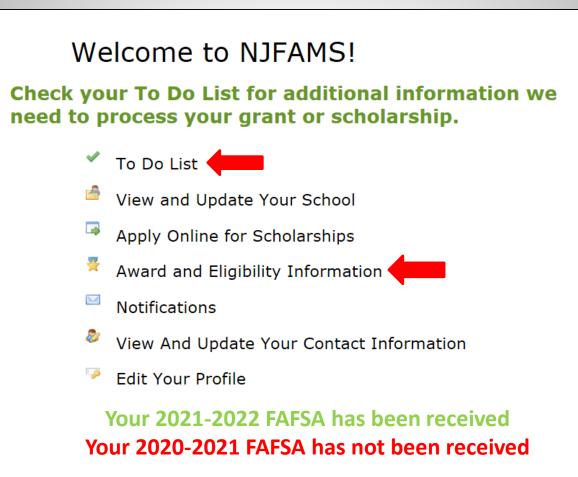

|            |
| Create a Student Login                                                                                                                        |            |
| Forgot your username or passwo                                                                                                                | ord?       |
| To return to the main page of the NJ HESAA NJGRANTS web site, <u>cl</u>                                                                       | lick here. |
| Note: This site requires the use of JavaScript and Cookies. Please b<br>Cookies in your web browser in order to access the full functionality |            |

Students must create a User Name and Password

# STUDENT PORTAL WELCOME PAGE



# TO DO LIST

### All incomplete tasks will be listed

### All outstanding documents will be listed

| Items with with have been received. Items with are <b>not received or incomplete</b> .                                                                                                                                                                                                                      |
|-------------------------------------------------------------------------------------------------------------------------------------------------------------------------------------------------------------------------------------------------------------------------------------------------------------|
| Electronic or By Mail