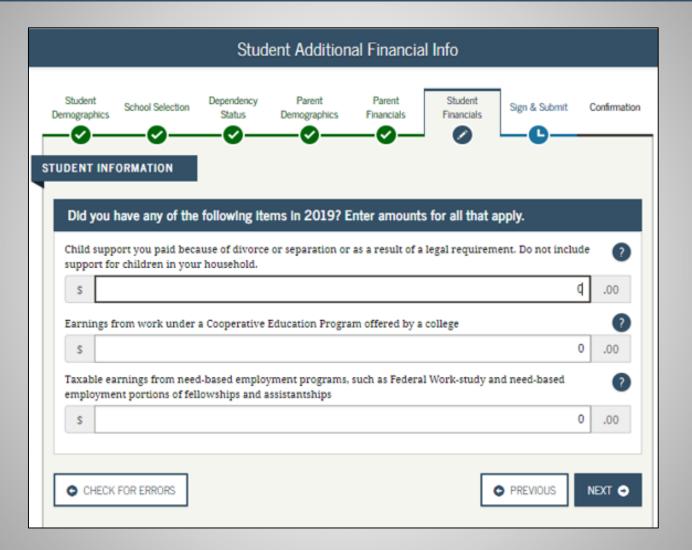

econd |                   |                 | 0         | - <b>C</b> -       |         |
| UDENT INFORMATION              |                       |                   |                 |           |                    |         |
| How much did you earn from     |                       |                   |                 |           | e total of IRS For | rm 👩    |
| 1040-line 1 + Schedule 1 lines | s 3 + 6 + Box 14 (    | Code A) of IRS Sc | hedule K-1 (For | rm 1065). |                    | _       |
| \$                             |                       |                   |                 |           | 2,                 | 700 .00 |
|                                |                       |                   |                 | _         |                    | _       |

























| FAFSA Summary