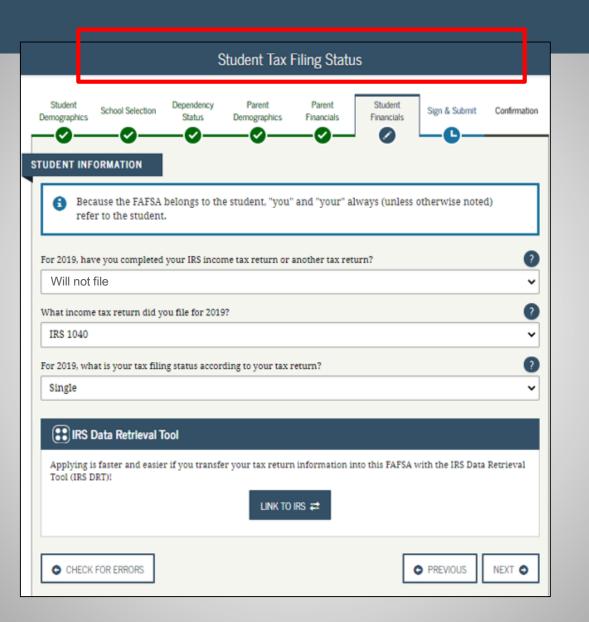

|                                    |             |                      | Student Ma             | rital Status         | i                     |               |              |
|------------------------------------|-------------|----------------------|------------------------|----------------------|-----------------------|---------------|--------------|
| Student<br>Demographics            | Selection   | Dependency<br>Status | Parent<br>Demographics | Parent<br>Financials | Student<br>Financials | Sign & Submit | Confirmation |
| ODENT INFORMAT                     |             | ccessfully sav       | ed.                    |                      |                       |               |              |
| What is your marita<br>I am single | l status as | s of today?          |                        |                      |                       |               | ?<br>•       |
|                                    |             |                      |                        |                      |                       | PREVIOUS      | NEXT 💿       |

| Student Additional Dependency Questions                                                                                                                                   |
|---------------------------------------------------------------------------------------------------------------------------------------------------------------------------|
| Student     Dependency     Parent     Parent     Student       Demographics     Status     Demographics     Financials     Sign & Submit     Confirmation                 |
| STUDENT INFORMATION                                                                                                                                                       |
| Answer the following questions to determine if you are required to provide information about your parents on your FAFSA. Check all that apply or check None of the above. |
| Are you currently serving on active duty in the U.S. Armed Forces for purposes other than training?                                                                       |
| Are you a veteran of the U.S. Armed Forces?                                                                                                                               |
| At any time since you turned age 13, were both your parents deceased, were you in foster care, or were you a dependent or ward of the court?                              |
| As determined by a court in your state of legal residence, are you or were you an emancipated minor?                                                                      |
| Does someone other than your parent or stepparent have legal guardianship of you, as determined by a court in your state of legal residence?                              |
| Vone of the above                                                                                                                                                         |
| PREVIOUS NEXT O                                                                                                                                                           |
| Site Last Updated: Sunday, September 29, 2019 Download Adobe Reader                                                                                                       |
| ©2010 fafsa.gov. All rights reserved.                                                                                                                                     |