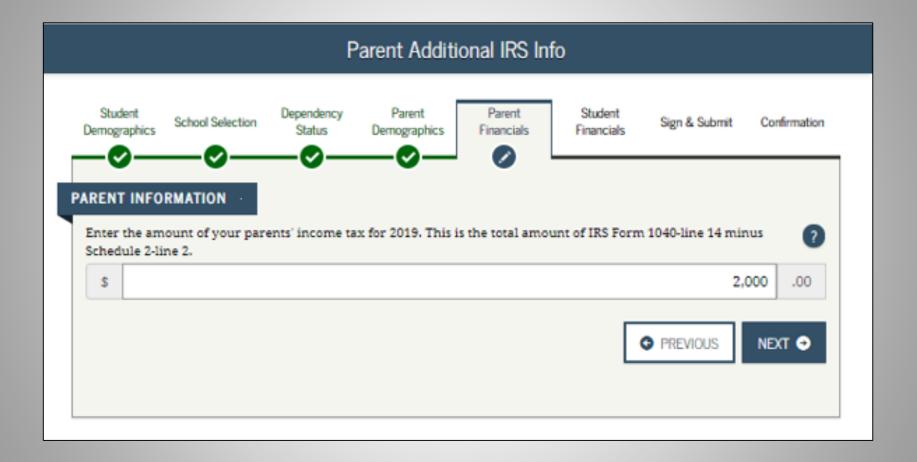

Check all that a<br>parents, or any<br>do receive any<br>response.<br>Answering the<br>Medicaid<br>Supplement<br>Supplement<br>Free or Re<br>Temporary | deral benef<br>apply or chec<br>one in your<br>of them on o<br>se questions<br>that Security<br>that Nutrition<br>duced Price S<br>y Assistance f | fits programs<br>ik None of the<br>parents' housel<br>ir before Decen<br>will not reduce<br>lincome (SSI)<br>in Assistance Pro<br>School Lunch<br>for Needy Fami | listed below?<br>above. If, at the thold did NOT rec<br>nber 31, 2020, you<br>e eligibility for stu<br>ogram ( <u>SNAP</u> ) | time you are co<br>elve any of thes<br>u must return t<br>adent aid or the | mpleting the F.<br>te benefits duri<br>o the FAFSA an<br>ise programs. | AFSA, you, your<br>ing 2019 or 2020,   | 0            |







| Student                                                                                             | School Selection                                                                                                                                         | Dependency<br>Status                                                                                       | Parent<br>Demographics                                     | Parent<br>Financials                                   | Student<br>Financials                  | Sign & Submit                                                    | Con | ńmat             |
|-----------------------------------------------------------------------------------------------------|--------------------------------------------------------------------------