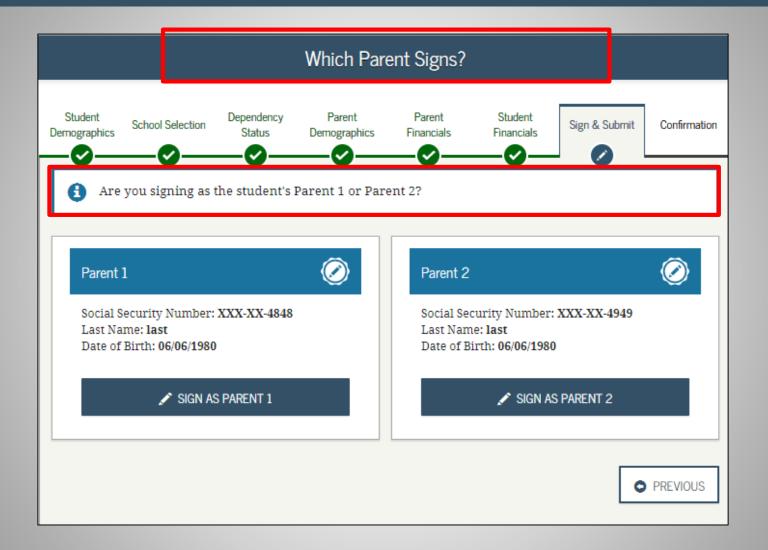

| Parent Log In to IRS DRT                                                                                                                                                      |
|-------------------------------------------------------------------------------------------------------------------------------------------------------------------------------|
| Student<br>Demographics     School Selection     Dependency<br>Status     Parent<br>Demographics     Parent<br>Financials     Student<br>Financials     Student<br>Financials |
| PARENT INFORMATION You, the parent, should enter the information below and click Next to continue. Otherwise, click Skip IRS DRT.                                             |
| If you have any questions or problems using this tool, click <u>FAFSA Help</u> for assistance. Provide Parent's FSA ID                                                        |
| Which parent are you?  Parent 1 Parent 2                                                                                                                                      |
| Parent's FSA ID Username, E-mail Address, or Mobile Number            parenttest612                                                                                           |
| Forgot Username   Create an FSA ID<br>Parent's FSA ID Password                                                                                                                |
| Forgot Password                                                                                                                                                               |
| SKIP IRS DRT NEXT •                                                                                                                                                           |
| Site Last Updated: Sunday, September 29, 2019 Download <u>Adobe Reader</u>                                                                                                    |