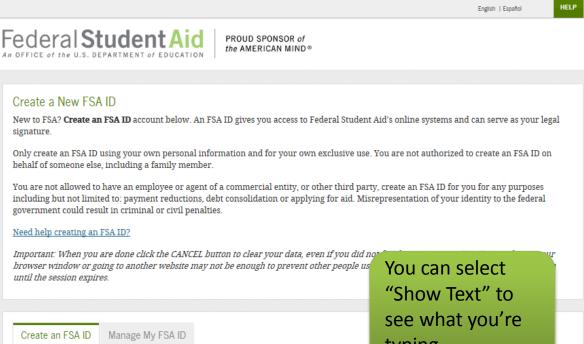

# CREATE YOUR FSA ID

#### (Username and Password)

#### Email:

- Optional but strongly recommended
- An email address can be associated with only one FSA ID (you and your parent cannot use the same email address).
- You must have access to this email account.

#### **Username:**

- Don't include personal info such as date of birth or name.
- If you see a message "The username you entered is already in use," then someone has already used that username.

| -                |    | typing.                                                                         |   |
|------------------|----|---------------------------------------------------------------------------------|---|
| Please enter you | r: |                                                                                 |   |
| E-mail           |    |                                                                                 | 0 |
| Confirm E-mail   |    |                                                                                 | 0 |
| Username         |    |                                                                                 | Θ |
| Password         |    |                                                                                 | Θ |
| Confirm Password |    | ✓ Numbers ✓ Uppercase Letters ✓ Lowercase Letters ✓ 8-30 Characters □ Show Text | 0 |
|                  |    | CONTINUE                                                                        |   |