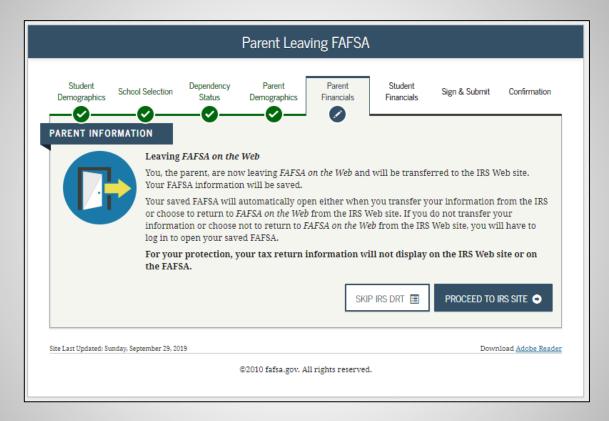

| Parent Log In to IRS DRT                                                                                                                                                      |
|-------------------------------------------------------------------------------------------------------------------------------------------------------------------------------|
| Student<br>Demographics     School Selection     Dependency<br>Status     Parent<br>Demographics     Parent<br>Financials     Student<br>Financials     Student<br>Financials |
| PARENT INFORMATION You, the parent, should enter the information below and click Next to continue. Otherwise, click Skip IRS DRT.                                             |
| If you have any questions or problems using this tool, click <u>FAFSA Help</u> for assistance. Provide Parent's FSA ID                                                        |
| Which parent are you?  Parent 1 Parent 2                                                                                                                                      |
| Parent's FSA ID Username, E-mail Address, or Mobile Number            parenttest612                                                                                           |
| Forgot Username   Create an FSA ID<br>Parent's FSA ID Password                                                                                                                |
| Forgot Password                                                                                                                                                               |
| SKIP IRS DRT NEXT •                                                                                                                                                           |
| Site Last Updated: Sunday, September 29, 2019 Download <u>Adobe Reader</u>                                                                                                    |