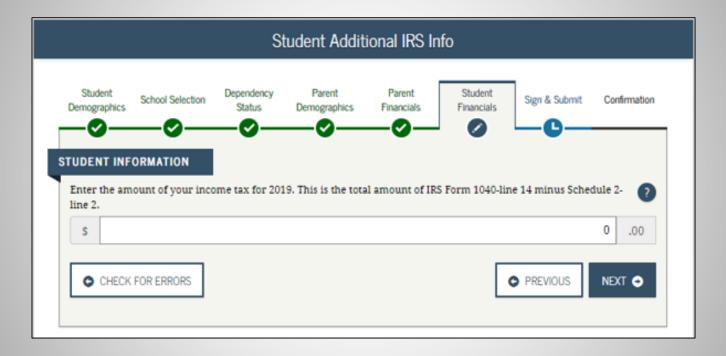

The SSN cannot be changed.

The first name, last name, date of birth, filing status and address may be changed. These must EXACTLY

match the IRS 1040.

## **WIRS** Return to FAFSA | Help | Logout 🕞 | Español Get My Federal Income Tax Information See our Privacy Notice regarding our request for your personal information. Enter the following information from your 2019 Federal Income Tax Return. (?) All fields are required unless marked otherwise. First Name First Last Name Last Social Security Number No input required \*\*\* - \*\* - 2617 Date of Birth MM/DD/YYYY 01/01/1999