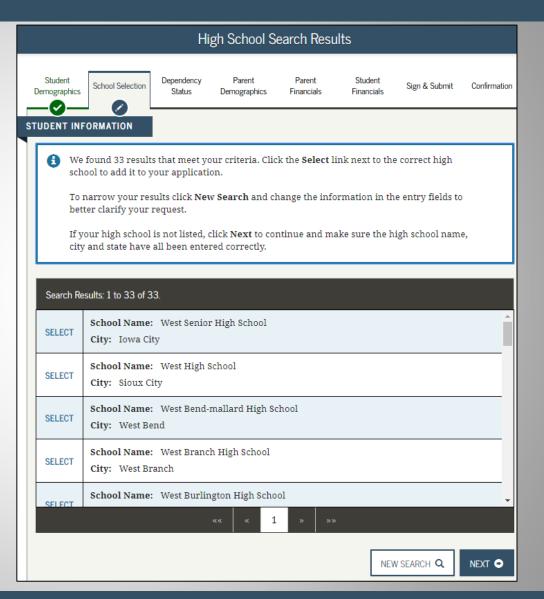

Student Foster Care and Parent Education Completion

| Search for High School                                                                                                                                                                                                |
|-----------------------------------------------------------------------------------------------------------------------------------------------------------------------------------------------------------------------|
| Student<br>emographics School Selection Dependency Parent Parent Student Sign & Submit Confirmation<br>Status Demographics Financials Financials                                                                      |
| IDENT INFORMATION                                                                                                                                                                                                     |
| Application was successfully saved.                                                                                                                                                                                   |
| <ul> <li>Because the FAFSA belongs to the student, "you" and "your" always (unless otherwise noted) refer to the student.</li> <li>Enter the name, city, and state of your high school, then click Search.</li> </ul> |
| /hat is the name of your high school?                                                                                                                                                                                 |
| Newark                                                                                                                                                                                                                |
| what city is your high school located?                                                                                                                                                                                |
| New Jersey                                                                                                                                                                                                            |
| what state is your high school located?                                                                                                                                                                               |
| New Jersey                                                                                                                                                                                                            |
| SEARCH Q PREVIOUS NEXT •                                                                                                                                                                                              |

HESAA runs reports for school districts. Please enter your high school from the search results. This brings consistency for all students. If the student enters the wrong high school name, they will not match the report.

For Example: John F Kennedy High School JFK High School Kennedy High School J F Kennedy High School

| Search for Colleges                                                                                                                                                                                                                                                                                                                                         |                                 |                      |                        |                      |                       |               |                 |  |  |
|-------------------------------------------------------------------------------------------------------------------------------------------------------------------------------------------------------------------------------------------------------------------------------------------------------------------------------------------------------------|---------------------------------|----------------------|------------------------|----------------------|-----------------------|---------------|-----------------|--|--|
| Student<br>Demographics                                                                                                                                                                                                                                                                                                                                     | School Selection                | Dependency<br>Status | Parent<br>Demographics | Parent<br>Financials | Student<br>Financials | Sign & Submit | Confirmation    |  |  |
| STUDENT INFORMATION                                                                                                                                                                                                                                                                                                                                         |                                 |                      |                        |                      |                       |               |                 |  |  |
| first, based on the information you provided, we have determined that you may qualify for federal student aid. Continue through the application for us to determine how much aid you can receive.                                                                                                                                                           |                                 |                      |                        |                      |                       |               |                 |  |  |
| <ul> <li>Here's where you'll search for the colleges to which you'd like to send your FAFSA information. You can add up to 10 colleges at a time to your FAFSA. If you're applying to more than 10 colleges, <u>follow these instructions</u>.</li> <li>Make sure you add ALL colleges you're interested in, even if you haven't applied or been</li> </ul> |                                 |                      |                        |                      |                       |               |                 |  |  |
|                                                                                                                                                                                                                                                                                                                                                             | epted yet.<br>uplete the fields | below to sear        | rch for a college      | e to add to you      | ır FAF8A.             |               |                 |  |  |
| O Yes                                                                                                                                                                                                                                                                                                                                                       | the college's <u>Fed</u><br>No  | leral School Coo     | <u>1e</u> ?            |                      |                       |               | 0               |  |  |
| State<br>Select                                                                                                                                                                                                                                                                                                                                             |                                 |                      |                        |                      |                       |               | •               |  |  |
| City (optional)                                                                                                                                                                                                                                                                                                                                             |                                 |                      |                        |                      |                       |               |                 |  |  |
| School Name                                                                                                                                                                                                                                                                                                                                                 | (optional)                      |                      |                        |                      |                       |               | ?               |  |  |
| SEARCH TIF                                                                                                                                                                                                                                                                                                                                                  | PS 🟮                            |                      |                        |                      | •                     | PREVIOUS      | search <b>Q</b> |  |  |