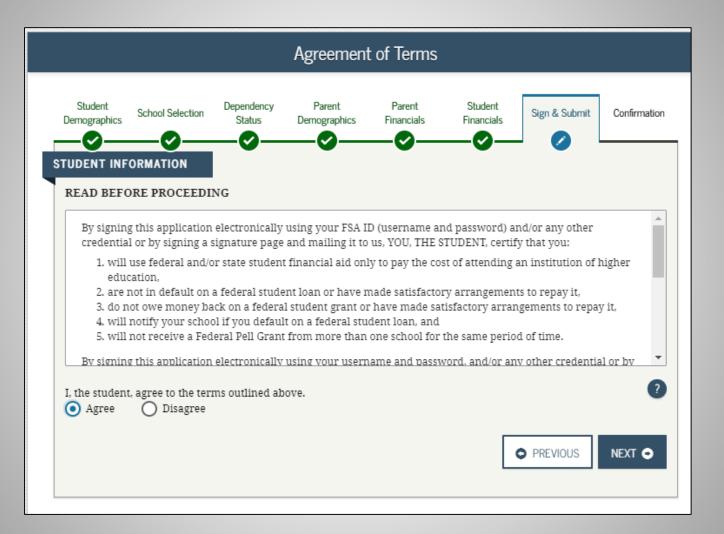

Money Received or Paid on Student's Behalf</u><br>( <u>question 44i)</u>                          | s0  |
| <u>Student's Total of Cash, Savings, and Checking</u><br><u>Accounts (question 40)</u>               | s0  |
| <u>Student's Net Worth of Current Investments</u><br>( <u>question 41)</u>                           | s0  |
| Student's Net Worth of Businesses/Investment Farms                                                   | \$0 |
| (question 42)                                                                                        |     |
| Sign & Submit Sign & Submit                                                                          |     |
| Sign & Submit                                                                                        |     |







Federal Student Aid





| Signature Options                                                                                                                                          |                                |                      |                        |                      |                       |               |              |  |  |
|------------------------------------------------------------------------------------------------------------------------------------------------------------|--------------------------------|----------------------|------------------------|----------------------|-----------------------|---------------|--------------|--|--|
| Student<br>Demographics