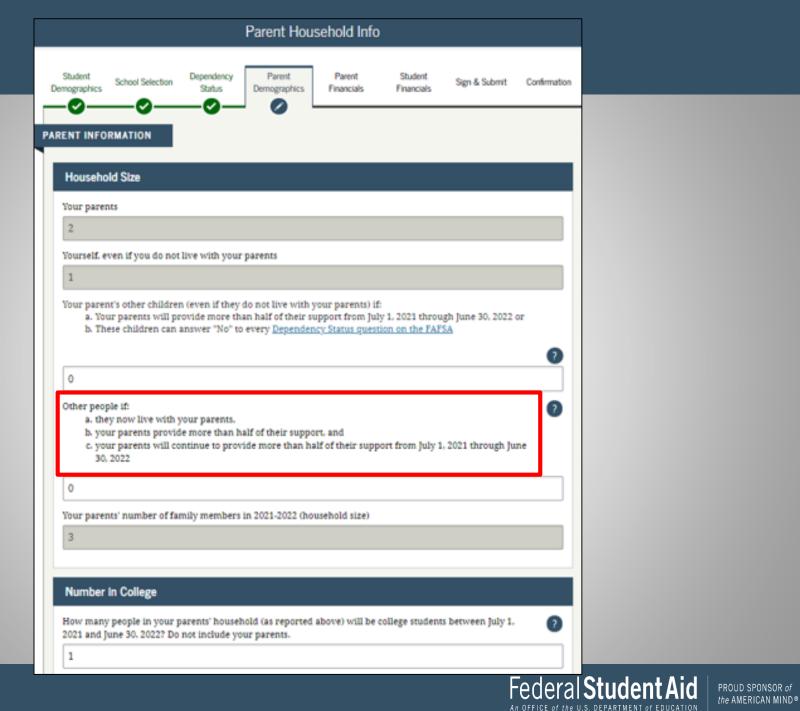

| ll rights reserved.  |                       | Dowr          | nload <u>Adobe Reade</u> : | Ē |
|                         |                                |                      | , in the second s | -                    |                       |               |                            |   |









| Parent Log In to IRS DRT                                                                                                                                                      |
|-------------------------------------------------------------------------------------------------------------------------------------------------------------------------------|
| Student<br>Demographics     School Selection     Dependency<br>Status     Parent<br>Demographics     Parent<br>Financials     Student<br>Financials     Student<br>Financials |
| PARENT INFORMATION You, the parent, should enter the information below and click Next to continue. Otherwise, click Skip IRS DRT.                                             |
| If you have any questions or problems using this tool, click <u>FAFSA Help</u> f