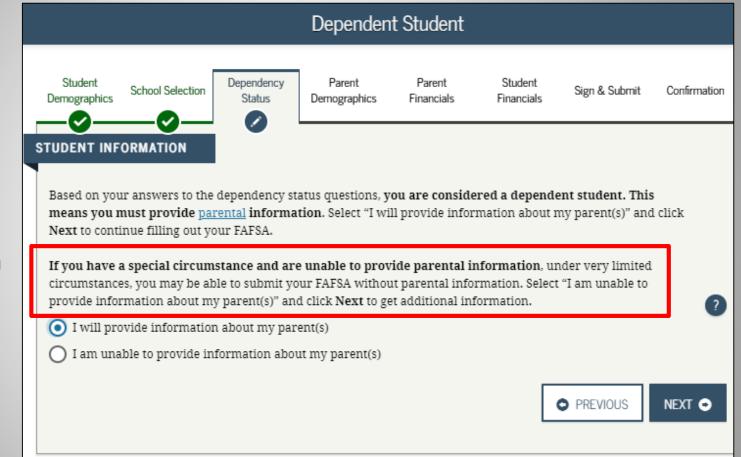

#### Student Homelessness Filter Question

If unable to provide parental information, the student MUST make an appointment with the financial aid office at their institution.

|                            | Pers                   | sonal Inform                 | ation for Pa         | arent                 |               |              |
|----------------------------|------------------------|------------------------------|----------------------|-----------------------|---------------|--------------|
| Student School Selection   | Dependency<br>Status   | Parent<br>Demographics       | Parent<br>Financials | Student<br>Financials | Sign & Submit | Confirmation |
| ENT INFORMATION            | Pare                   | ent One                      |                      |                       |               |              |
| Enter information for      | your first <u>pare</u> | <mark>nt</mark> (father/moth | er/stepparen         | t)                    |               |              |
| Parent's Social Security N | umber                  |                              |                      |                       |               | ?            |
| 484-48-4848                |                        |                              |                      |                       |               | ÷            |
| Parent's last name         |                        |                              |                      |                       |               | ?            |
| last                       |                        |                              |                      |                       |               |              |
| Parent's first initial     |                        |                              |                      |                       |               | 2            |
| f                          |                        |                              |                      |                       |               |              |
| Parent's date of birth     |                        |                              |                      |                       |               | 2            |
| 06/06/1980                 |                        |                              |                      |                       |               |              |
| Your parents' e-mail addre | ess                    |                              |                      |                       |               | •            |
| test@gmail.com             |                        |                              |                      |                       |               |              |
| Re-enter your parents' e-n | nail address           |                              |                      |                       |               | 2            |
| test@gmail.com             |                        |                              |                      |                       |               |              |
| L                          |                        |                              |                      |                       |               |              |
|                            |                        |                              |                      | Г                     |               |              |
|                            |                        |                              |                      |                       | PREVIOUS      | NEXT 📀       |