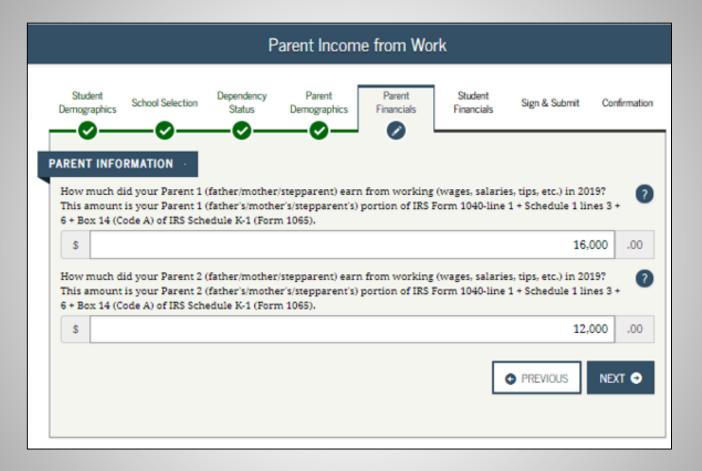

nded Returns Received     |
|                        |                         | Schedule 1 Evaluation                  |

Refer to your tax records if you have a question about the values you reported.

#### Transfer My Tax Information into the FAFSA Form (?)

The tax information provided to fafsa gov will populate the answers to the appropriate FAFSA questions. After the FAFSA questions are populated, your IRS session will end, and you will return to your FAFSA form. Check this box if you are choosing to transfer your information.

#### Do Not Transfer My Tax Information and Return to the FAFSA Form (?)

By clicking the "Do Not Transfer" button, you are choosing not to transfer your tax information electronically. Your IRS session will end, and you will return to your FAFSA form.











| Student                                                                                                                                                                 | 32.6                                                                                                                                              | Dependency                                                                                                                                                       | Parent                                                                                                                       | Parent                                                                     | Student                                                                | 81.8925