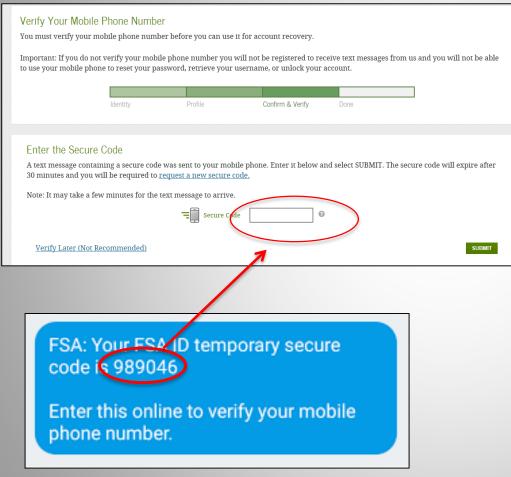

### VERIFY YOUR MOBILE PHONE NUMBER

#### "Mobile Phone Number Verification" Page

Text Message With Your Secure Code

- If you provided a mobile phone number, you'll be taken to the "Mobile Phone Number Verification" page.
- Once you verify your mobile phone number, you can use your mobile phone number to log in to U.S.
   Department of Education online systems, unlock your account, retrieve your username, or reset your password.
- You can also continue without verifying.

#### How to Verify Your Mobile Phone Number

- Don't close the "Mobile Phone Number Verification" page.
- You'll receive a text message with a secure code.
- The text message will include a sixdigit numeric code that you will enter in the "Secure Code" data field.