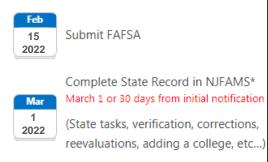

# FAFSA

### FREE APPLICATION FOR FEDERAL STUDENT AID

STUDENTAID.GOV

### Studentaid.gov

|                                                                                                                                                                                                                                                                                                                            | Login                        |                                                        |                |  |  |  |  |  |
|----------------------------------------------------------------------------------------------------------------------------------------------------------------------------------------------------------------------------------------------------------------------------------------------------------------------------|------------------------------|--------------------------------------------------------|----------------|--|--|--|--|--|
|                                                                                                                                                                                                                                                                                                                            |                              |                                                        |                |  |  |  |  |  |
| Log in to the FAFSA<br>Only students may use their FSA ID to log in. Parents and others can start a FAFSA for a student by<br>entering the student's identifiers. Parents and others can also work on a FAFSA form or correction<br>the student started using the Save Key that the student made. <u>Help for parents.</u> |                              |                                                        |                |  |  |  |  |  |
| I am the student                                                                                                                                                                                                                                                                                                           | OR                           | I am a parent, preparer, or<br>Freely Associated State | student from a |  |  |  |  |  |
| Do not log in with the FSA ID if you are not th                                                                                                                                                                                                                                                                            | ie student.                  |                                                        |                |  |  |  |  |  |
| Don't have an FSA ID? <u>Create one</u> or login using                                                                                                                                                                                                                                                                     | the <u>student's identif</u> | iers.                                                  |                |  |  |  |  |  |
| Student's FSA ID Username, E-mail Address, or I                                                                                                                                                                                                                                                                            | Mobile Number                |                                                        | 2              |  |  |  |  |  |
| BenTest2020                                                                                                                                                                                                                                                                                                                |                              |                                                        |                |  |  |  |  |  |
| Forgot Username                                                                                                                                                                                                                                                                                                            |                              |                                                        |                |  |  |  |  |  |
| The student's FSA ID Password                                                                                                                                                                                                                                                                                              |                              |                                                        | 2              |  |  |  |  |  |
|                                                                                                                                                                                                                                                                                                                            |                              |                                                        |                |  |  |  |  |  |
| Forgot Password                                                                                                                                                                                                                                                                                                            |                              |                                                        |                |  |  |  |  |  |
|                                                                                                                                                                                                                                                                                                                            |                              |                                                        |                |  |  |  |  |  |
|                                                                                                                                                                                                                                                                                                                            |                              |                                                        | NEXT 🔿         |  |  |  |  |  |