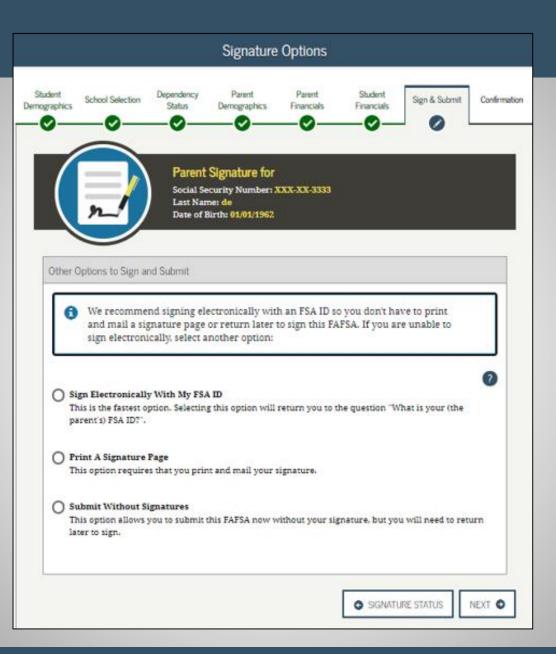

| Parent Log In to IRS DRT                                                                                                                                                      |
|-------------------------------------------------------------------------------------------------------------------------------------------------------------------------------|
| Student<br>Demographics     School Selection     Dependency<br>Status     Parent<br>Demographics     Parent<br>Financials     Student<br>Financials     Student<br>Financials |
| PARENT INFORMATION You, the parent, should enter the information below and click Next to continue. Otherwise, click Skip IRS DRT.                                             |
| If you have any questions or problems using this tool, click <u>FAFSA Help</u> for assistance. Provide Parent's FSA ID                                                        |
| Which parent are you?  Parent 1 Parent 2                                                                                                                                      |
| Parent's FSA ID Username, E-mail Address, or Mobile Number            parenttest612                                                                                           |
| Forgot Username   Create an FSA ID<br>Parent's FSA ID Password                                                                                                                |
| Forgot Password                                                                                                                                                               |
| SKIP IRS DRT NEXT •                                                                                                                                                           |
| Site Last Updated: Sunday, September 29, 2019 Download <u>Adobe Reader</u>                                                                                                    |