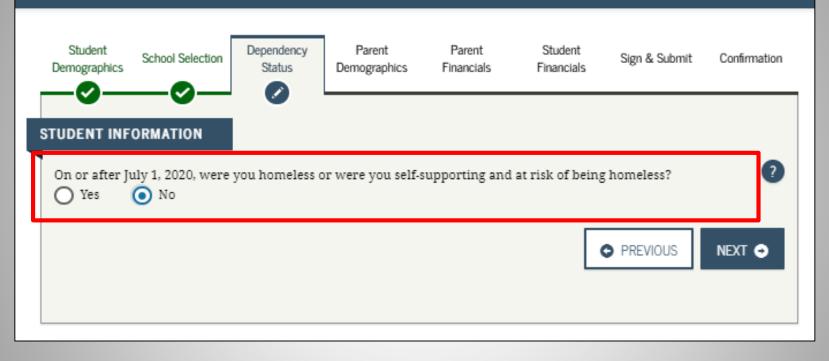

| Student Additional Dependency Questions                                                                                                                                   |
|---------------------------------------------------------------------------------------------------------------------------------------------------------------------------|
| Student     Dependency     Parent     Parent     Student       Demographics     Status     Demographics     Financials     Sign & Submit     Confirmation                 |
| STUDENT INFORMATION                                                                                                                                                       |
| Answer the following questions to determine if you are required to provide information about your parents on your FAFSA. Check all that apply or check None of the above. |
| Are you currently serving on active duty in the U.S. Armed Forces for purposes other than training?                                                                       |
| Are you a veteran of the U.S. Armed Forces?                                                                                                                               |
| At any time since you turned age 13, were both your parents deceased, were you in foster care, or were you a dependent or ward of the court?                              |
| As determined by a court in your state of legal residence, are you or were you an emancipated minor?                                                                      |
| Does someone other than your parent or stepparent have legal guardianship of you, as determined by a court in your state of legal residence?                              |
| Vone of the above                                                                                                                                                         |
| PREVIOUS NEXT O                                                                                                                                                           |
| Site Last Updated: Sunday, September 29, 2019 Download Adobe Reader                                                                                                       |
| ©2010 fafsa.gov. All rights reserved.                                                                                                                                     |

#### Student Homelessness Filter Question

If unable to provide parental information, the student MUST make an appointment with the financial aid office at their institution.

|                            | Pers                   | sonal Inform                 | ation for Pa         | arent                 |               |              |
|----------------------------|------------------------|------------------------------|----------------------|-----------------------|---------------|--------------|
| Student School Selection   | Dependency<br>Status   | Parent<br>Demographics       | Parent<br>Financials | Student<br>Financials | Sign & Submit | Confirmation |
| ENT INFORMATION            | Pare                   | ent One                      |                      |                       |               |              |
| Enter information for      | your first <u>pare</u> | <mark>nt</mark> (father/moth | er/stepparen         | t)                    |               |              |
| Parent's Social Security N | umber                  |                              |                      |                       |               | ?            |
| 484-48-4848                |                        |                              |                      |                       |               | ÷            |
| Parent's last name         |                        |                              |                      |                       |               | ?            |
| last                       |                        |                              |                      |                       |               |              |
| Parent's first initial     |                        |                              |                      |                       |               | 2            |
| f                          |                        |                              |                      |                       |               |              |
| Parent's date of birth     |                        |                              |                      |                       |               | 2            |
| 06/06/1980                 |                        |                              |                      |                       |               |              |
| Your parents' e-mail addre | ess                    |                              |                      |                       |               | •            |
| test@gmail.com             |                        |                              |                      |                       |               |              |
| Re-enter your parents' e-n | nail address           |                              |                      |                       |               | 2            |
| test@gmail.com             |                        |                              |                      |                       |               |              |
| L                          |                        |                              |                      |                       |               |              |
|                            |                        |                              |                      | Г                     |               |              |
|                            |                        |                              |                      |                       | PREVIOUS      | NEXT 📀       |