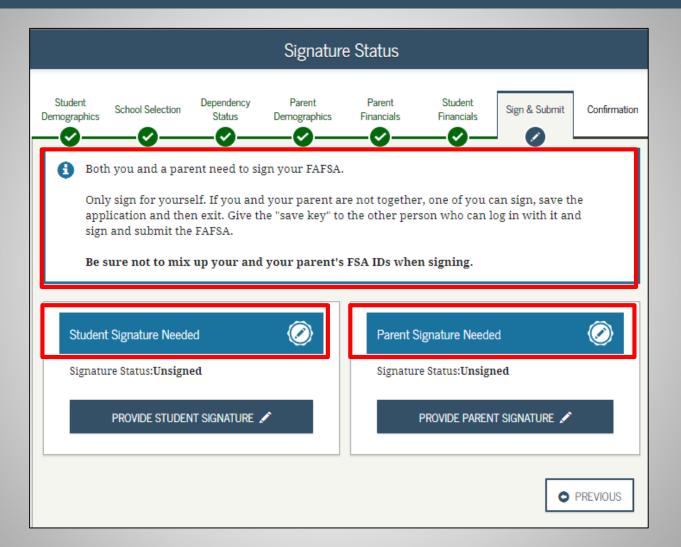

If the student logs in with their FSAID, information used to create it, such as SSN, will be prepopulated.

The information you enter must also match the information entered in the FSAID Registration.

| Personal Information for Student |                                                                                                                  |                      |                        |                      |                       |               |              |  |  |  |
|----------------------------------|------------------------------------------------------------------------------------------------------------------|----------------------|------------------------|----------------------|-----------------------|---------------|--------------|--|--|--|
| Student<br>Demographics          | School Selection                                                                                                 | Dependency<br>Status | Parent<br>Demographics | Parent<br>Financials | Student<br>Financials | Sign & Submit | Confirmation |  |  |  |
| STUDENT INFORMATION              |                                                                                                                  |                      |                        |                      |                       |               |              |  |  |  |
| 🔿 App                            | Application was successfully saved.                                                                              |                      |                        |                      |                       |               |              |  |  |  |
|                                  | Because the FAFSA belongs to the student, "you" and "your" always (unless otherwise noted) refer to the student. |                      |                        |                      |                       |               |              |  |  |  |
| Your Social S                    | ecurity Number                                                                                                   |                      |                        |                      |                       |               |              |  |  |  |
| Your first na                    | me                                                                                                               |                      |                        |                      |                       |               | 2            |  |  |  |
| first                            |                                                                                                                  |                      |                        |                      |                       |               |              |  |  |  |
| Your middle                      | initial                                                                                                          |                      |                        |                      |                       |               | 2            |  |  |  |
| Your last nar                    | ne                                                                                                               |                      |                        |                      |                       |               | 2            |  |  |  |
| last                             |                                                                                                                  |                      |                        |                      |                       |               |              |  |  |  |
| Your date of                     | birth                                                                                                            |                      |                        |                      |                       |               | 2            |  |  |  |
| 06/06/2000                       | )                                                                                                                |                      |                        |                      |                       |               |              |  |  |  |
|                                  |                                                                                                                  |                      |                        |                      |                       | PREVIOUS      | NEXT •       |  |  |  |