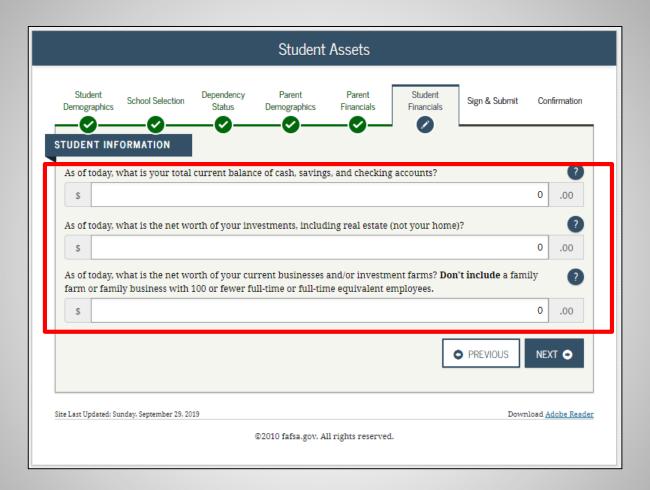

|                   |                 | 0         | - <b>C</b> -       |         |
| UDENT INFORMATION              |                       |                   |                 |           |                    |         |
| How much did you earn from     |                       |                   |                 |           | e total of IRS For | rm 👩    |
| 1040-line 1 + Schedule 1 lines | s 3 + 6 + Box 14 (    | Code A) of IRS Sc | hedule K-1 (For | rm 1065). |                    | _       |
| \$                             |                       |                   |                 |           | 2,                 | 700 .00 |
|                                |                       |                   |                 | _         |                    | _       |

























| FAFSA Summary