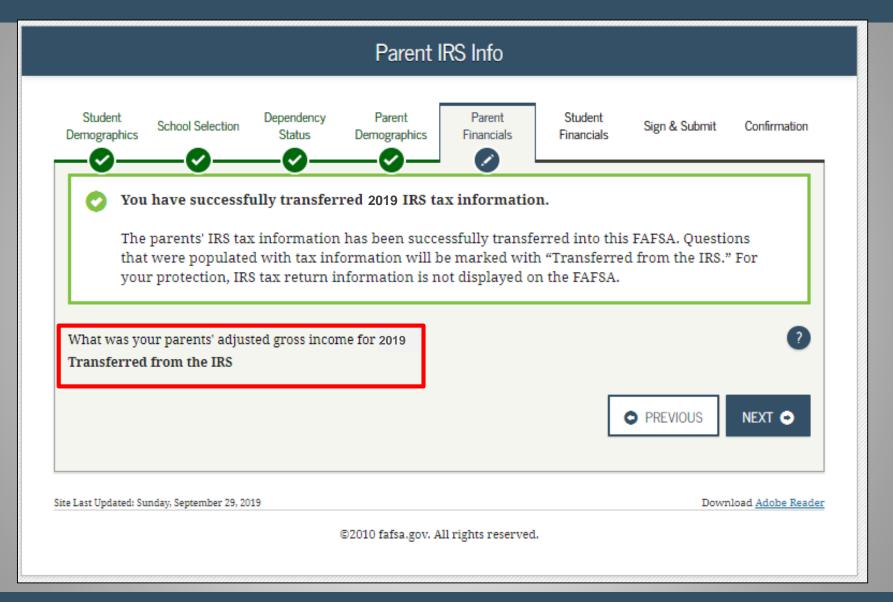

| Parent Log In to IRS DRT                                                                                                                                                      |
|-------------------------------------------------------------------------------------------------------------------------------------------------------------------------------|
| Student<br>Demographics     School Selection     Dependency<br>Status     Parent<br>Demographics     Parent<br>Financials     Student<br>Financials     Student<br>Financials |
| PARENT INFORMATION You, the parent, should enter the information below and click Next to continue. Otherwise, click Skip IRS DRT.                                             |
| If you have any questions or problems using this tool, click <u>FAFSA Help</u> for assistance. Provide Parent's FSA ID                                                        |
| Which parent are you?  Parent 1 Parent 2                                                                                                                                      |
| Parent's FSA ID Username, E-mail Address, or Mobile Number            parenttest612                                                                                           |
| Forgot Username   Create an FSA ID<br>Parent's FSA ID Password                                                                                                                |
| Forgot Password                                                                                                                                                               |
| SKIP IRS DRT NEXT •                                                                                                                                                           |
| Site Last Updated: Sunday, September 29, 2019 Download <u>Adobe Reader</u>                                                                                                    |

The SSN cannot be changed.

The first name, last name, date of birth, filing status and address may be changed. These must EXACTLY

match the IRS 1040.