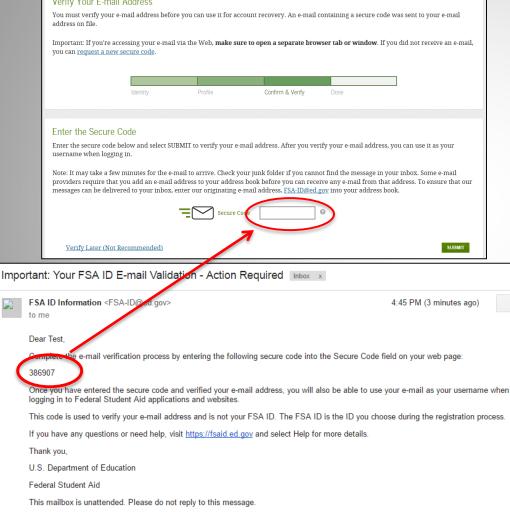

### VERIFY YOUR EMAIL

#### "Email Verification" Page

#### Verify Your E-mail Address

**Email With Your Secure Code** 

- If you provided an email address, you'll be taken to the "Email Verification" page.
- Once you verify your email, you can use your email address as your username when logging in to U.S. Department of Education online systems.
- You can also continue without verifying.

#### How to Verify Your Email

- Don't close the "Email Verification" page.
- You'll receive an email with a secure code.
- Log in to your email account using a different tab or browser window or another device.
- Look for an email with the subject line, "Important: Your FSA ID E-mail Validation - Action Required."
- The email will include a six-digit numeric code that you will enter in the "Secure Code" data field